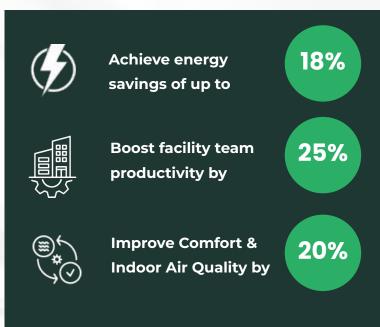

## **Maximizing Impact: Key Benefits**

Improve indoor comfort, optimize building performance, & reduce operational costs with Resync

**Scalable Solution** 

Our solution seamlessly integrates with all Tier-1 BMS brands without requiring any customization.