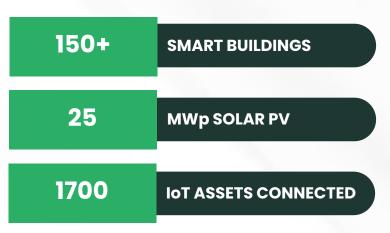

## **FUTURE PROOF YOUR BUILDINGS WITH RESYNC**

Leading the Way in Energy Management and Sustainability



## **About Resync**

Resync offers Al-driven Intelligent Energy Management Solutions for enterprises, aiding them in achieving sustainability goals & cutting down energy costs. Our focus is on digitizing and optimizing energy usage to create a future where energy is efficient, sustainable, and cost-effective.





### Al-powered Energy management

Cutting-Edge AI and IoT Sensors for Enhanced Efficiency and CO2 Reduction



## **Maximizing Impact: Key Benefits**

Improve indoor comfort, optimize building performance, & reduce operational costs with Resync



**Scalable Solution** 

Our solution seamlessly integrates with all Tier-1 BMS brands without requiring any customization.





















## **Your Partner in Smart Energy Management**



- Al-driven HVAC Optimization Maximize efficiency and cost savings with AI technology.
- Real-time Monitoring & Analytics Track energy usage, detect inefficiencies, and act promptly.
- Centralized Control Manage all building systems from a single interface.
- Streamlined Operations Simplify user management, role assignment, and task tracking.
- Importa